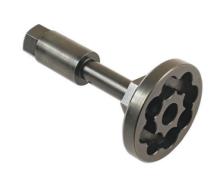

## Crankshaft Turning Tool - for Audi V6, V8 Petrol

Crankshaft turning tool set combines the applications of 2 VAG OEM tools into one kit allowing the crankshaft to be turned safely on Audi V6 and V8 petrol engines.

## **Additional Information**

- Application: Audi A6, A7, A8, RS4, RS5, RS6, RS7, S6, S7 and S8 (from approx 2010).
- Equivalent to OEM T40257 (centre spigot removed) and T40272 (centre spigot fitted).
- Suitable for 2.5L and 2.8L vehicles; engine codes include: CLXB, CPAA, CHVA and CHNA; plus 4.0L and 4.2L include: CEUA, CEUC, CGTA, CRDB, CTFA, CTGA, CTGE, CWUB, CWUC, DDTA and CFSA.
- For engine timing kits see Laser Part Nos. 7558 or 7549, dependent on application.
- · Made in Sheffield.