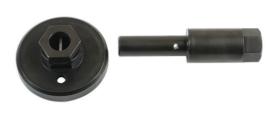

## Crankshaft Turning Tool - for Audi V6, V8 Petrol

Crankshaft turning tool set combines the applications of 2 VAG OEM tools into one kit allowing the crankshaft to be turned safely on Audi V6 and V8 petrol engines.