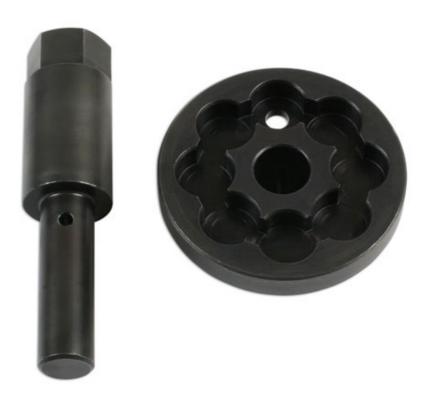

## Crankshaft Turning Tool - for Audi V6, V8 Petrol

Crankshaft turning tool set combines the applications of 2 VAG OEM tools into one kit allowing the crankshaft to be turned safely on Audi V6 and V8 petrol engines.

## **Additional Information**

- Application: Audi A6, A7, A8, RS4, RS5, RS6, RS7, S6, S7 and S8 (from approx 2010).
- Equivalent to OEM T40257 (centre spigot removed) and T40272 (centre spigot fitted).
- Suitable for 2.5L and 2.8L vehicles; engine codes include: CLXB, CPAA, CHVA and CHNA; plus 4.0L and 4.2L include: CEUA, CEUC, CGTA, CRDB, CTFA, CTGA, CTGE, CWUB, CWUC, DDTA and CFSA.
- For engine timing kits see Laser Part Nos. 7558 or 7549, dependent on application.
- · Made in Sheffield.