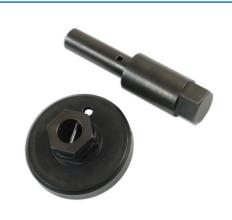

## Crankshaft Turning Tool - for Audi V6, V8 Petrol

Crankshaft turning tool set combines the applications of 2 VAG OEM tools into one kit allowing the crankshaft to be turned safely on Audi V6 and V8 petrol engines.

## **Additional Information**

- Application: Audi A6, A7, A8, RS4, RS5, RS6, RS7, S6, S7 and S8 (from approx 2010).
- Equivalent to OEM T40257 (centre spigot removed) and T40272 (centre spigot fitted).
- Suitable for 2.5L and 2.8L vehicles; engine codes include: CLXB, CPAA, CHVA and CHNA; plus 4.0L and 4.2L include: CEUA, CEUC, CGTA, CRDB, CTFA, CTGA, CTGE, CWUB, CWUC, DDTA and CFSA.
- For engine timing kits see Laser Part Nos. 7558 or 7549, dependent on application.
- · Made in Sheffield.