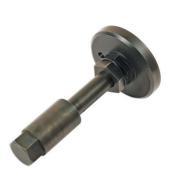

## Crankshaft Turning Tool - for Audi V6, V8 Petrol

Crankshaft turning tool set combines the applications of 2 VAG OEM tools into one kit allowing the crankshaft to be turned safely on Audi V6 and V8 petrol engines.

## **Additional Information**

- Application: Audi A6, A7, A8, RS4, RS5, RS6, RS7, S6, S7 and S8 (from approx 2010).
- Equivalent to OEM T40257 (centre spigot removed) and T40272 (centre spigot fitted).
- Suitable for 2.5L and 2.8L vehicles; engine codes include: CLXB, CPAA, CHVA and CHNA; plus 4.0L and 4.2L include: CEUA, CEUC, CGTA, CRDB, CTFA, CTGA, CTGE, CWUB, CWUC, DDTA and CFSA.
- For engine timing kits see Laser Part Nos. 7558 or 7549, dependent on application.
- · Made in Sheffield.