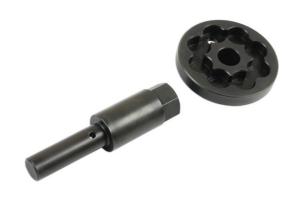

## Crankshaft Turning Tool - for Audi V6, V8 Petrol

Crankshaft turning tool set combines the applications of 2 VAG OEM tools into one kit allowing the crankshaft to be turned safely on Audi V6 and V8 petrol engines.